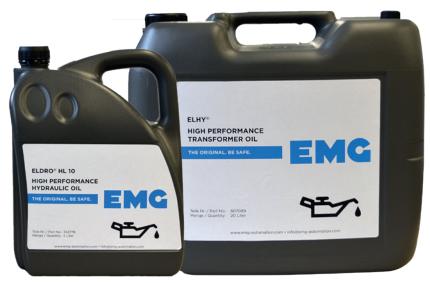

### Original ELDRO® & ELHY® Operating fluids

For maintaining the value of your thruster!

Illustration may differ from original

### YOUR ADVANTAGES AT A GLANCE:

- Guaranteed sealing compatibility
- Guaranteed lifting/lowering speed
- Guaranteed lifting force
- No flocculation when mixed with first filling
- Reduction of storage costs due to small containers
- Everything from a single source
- Suitable for all temperature ranges (see nameplate)